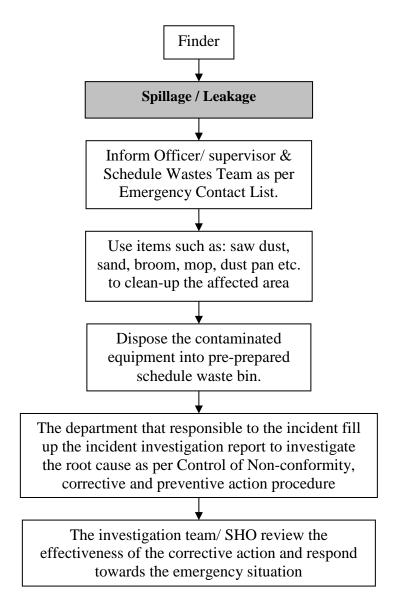

#### **Emergency Response Plan – Fire**



#### \*Emergency contact flow

Day time: finder  $\rightarrow$  supervisor  $\rightarrow$  firefighting team leader  $\rightarrow$  emergency coordinator Night time: finder  $\rightarrow$  supervisor  $\rightarrow$  firefighting team member  $\rightarrow$  emergency coordinator Weekend: finder  $\rightarrow$  supervisor  $\rightarrow$  duty HOD  $\rightarrow$  emergency coordinator

# Emergency Respond Plan – Spillage (i.e. chemical, scheduled wastes)



#### **Emergency Respond Plan – Accident**



### \*Emergency contact flow

Day time: finder  $\rightarrow$  supervisor  $\rightarrow$  first aid team leader  $\rightarrow$  emergency coordinator Night time: finder  $\rightarrow$  supervisor  $\rightarrow$  first aid team member  $\rightarrow$  emergency coordinator

Weekend: finder  $\rightarrow$  supervisor  $\rightarrow$  duty HOD  $\rightarrow$  emergency coordinator

#### **Emergency Response Plan – Air Pollution Control System Malfunction**



# **Emergency Response Plan – Evacuation**



### Emergency Response Plan – Theft / Vandalism