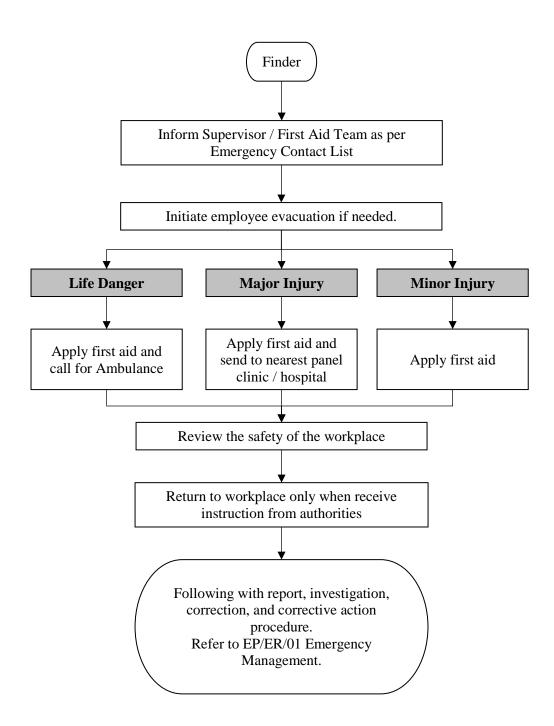

#### **Emergency Respond Plan – Accident**

### \*Emergency contact flow

Day time: finder  $\rightarrow$  supervisor  $\rightarrow$  first aid team leader  $\rightarrow$  emergency coordinator Night time: finder  $\rightarrow$  supervisor  $\rightarrow$  first aid team member  $\rightarrow$  emergency coordinator

Weekend: finder  $\rightarrow$  supervisor  $\rightarrow$  duty HOD  $\rightarrow$  emergency coordinator