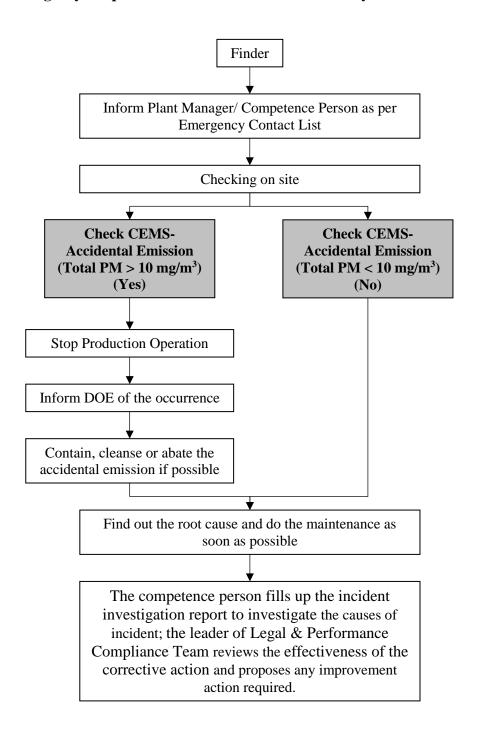

me: finder  $\rightarrow$  supervisor  $\rightarrow$  firefighting team member  $\rightarrow$  emergency coordinator Weekend: finder  $\rightarrow$  supervisor  $\rightarrow$  duty HOD  $\rightarrow$  emergency coordinator

# Emergency Respond Plan – Spillage (i.e. chemical, scheduled wastes)



#### **Emergency Respond Plan – Accident**



### \*Emergency contact flow

Day time: finder  $\rightarrow$  supervisor  $\rightarrow$  first aid team leader  $\rightarrow$  emergency coordinator Night time: finder  $\rightarrow$  supervisor  $\rightarrow$  first aid team member  $\rightarrow$  emergency coordinator

Weekend: finder  $\rightarrow$  supervisor  $\rightarrow$  duty HOD  $\rightarrow$  emergency coordinator

#### **Emergency Response Plan – Air Pollution Control System Malfunction**



# **Emergency Response Plan – Evacuation**



### Emergency Response Plan – Theft / Vandalism