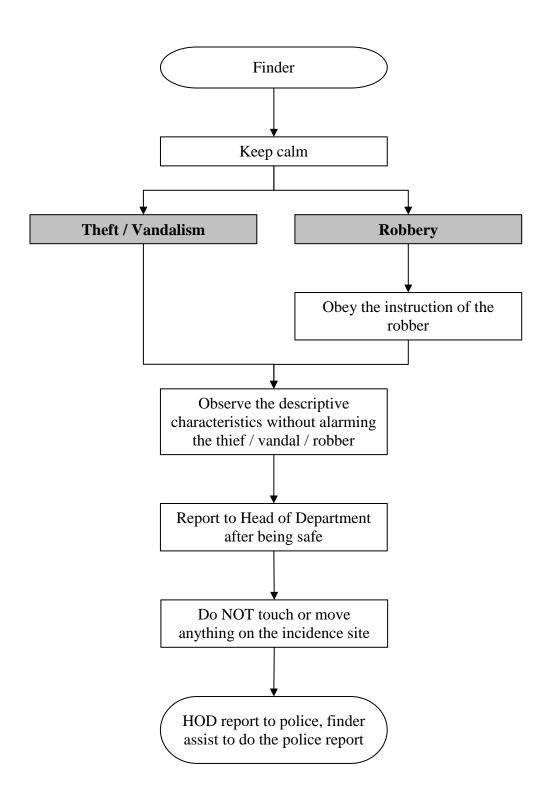

ergency coordinator Weekend: finder  $\rightarrow$  supervisor  $\rightarrow$  duty HOD  $\rightarrow$  emergency coordinator

# Emergency Respond Plan – Spillage (i.e. chemical, scheduled wastes)



#### **Emergency Respond Plan – Accident**



### \*Emergency contact flow

Day time: finder  $\rightarrow$  supervisor  $\rightarrow$  first aid team leader  $\rightarrow$  emergency coordinator Night time: finder  $\rightarrow$  supervisor  $\rightarrow$  first aid team member  $\rightarrow$  emergency coordinator

Weekend: finder  $\rightarrow$  supervisor  $\rightarrow$  duty HOD  $\rightarrow$  emergency coordinator

#### **Emergency Response Plan – Air Pollution Control System Malfunction**



# **Emergency Response Plan – Evacuation**



### Emergency Response Plan – Theft / Vandalism