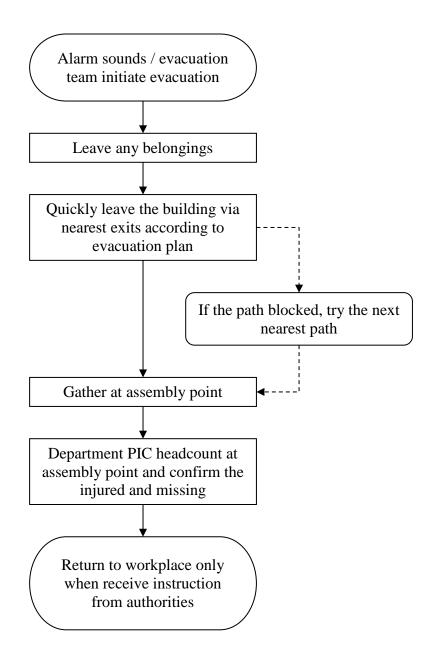

arrow$  firefighting team member  $\rightarrow$  emergency coordinator Weekend: finder  $\rightarrow$  supervisor  $\rightarrow$  duty HOD  $\rightarrow$  emergency coordinator

# Emergency Respond Plan – Spillage (i.e. chemical, scheduled wastes)



#### **Emergency Respond Plan – Accident**



### \*Emergency contact flow

Day time: finder  $\rightarrow$  supervisor  $\rightarrow$  first aid team leader  $\rightarrow$  emergency coordinator Night time: finder  $\rightarrow$  supervisor  $\rightarrow$  first aid team member  $\rightarrow$  emergency coordinator

Weekend: finder  $\rightarrow$  supervisor  $\rightarrow$  duty HOD  $\rightarrow$  emergency coordinator

#### **Emergency Response Plan – Air Pollution Control System Malfunction**



# **Emergency Response Plan – Evacuation**



### Emergency Response Plan – Theft / Vandalism