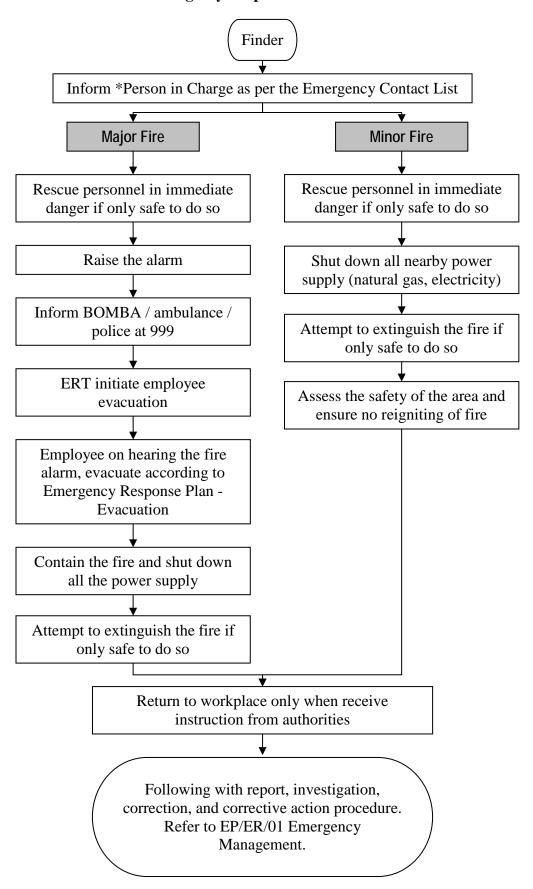

#### **Emergency Response Plan – Fire**

#### \*Emergency contact flow

Day time: finder  $\rightarrow$  supervisor  $\rightarrow$  firefighting team leader  $\rightarrow$  emergency coordinator Night time: finder  $\rightarrow$  supervisor  $\rightarrow$  firefighting team member  $\rightarrow$  emergency coordinator Weekend: finder  $\rightarrow$  supervisor  $\rightarrow$  duty HOD  $\rightarrow$  emergency coordinator